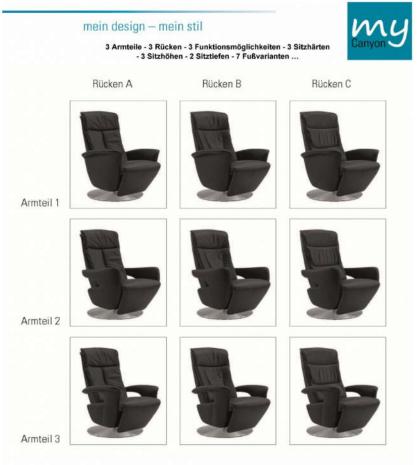

## My Canyon

... über 1000 Möglichkeiten

Massgebend ist der aktuelle Stand der Kollektion.

Bestellmodus - bitte immer angeben: 1. Modell-Name / 2. Bezug / 3. Modell-Type / 4. Komfortausstattungen / 5. Zusatzausstattungen / 5. Zusatzausstattungen / 7. Sitzhärte (Bei fehlender Angabe wird F2 bestätigt) / 8. Beizton / 9. Rückenoptik / 10. Armteilvariante