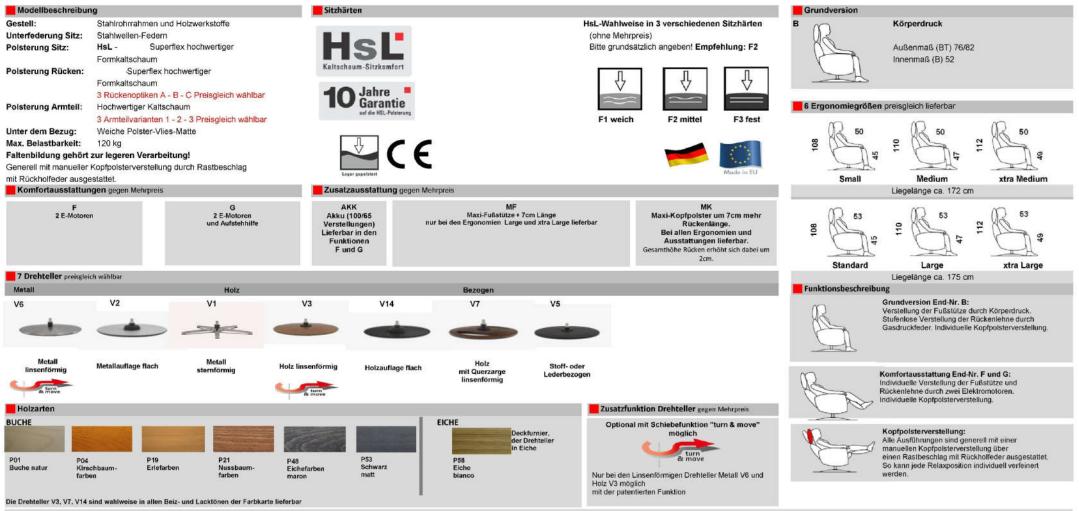

## Hinweis für Träger von Herzschrittmachern!

Alle zu Ihrer Bequemlichkeit beitragenden eingebauten Elektromotoren entsprechen den DIN- und VDE Vorschriften. Wir empfehlen trotzdem den Trägern von Herzschrittmachern, ihren Arzt zu befragen, um eventuellen Problemen vorzubeugen.

ca-Massangaben in cm und Ausführungen der abgebildeten Modelle sowie deren Skizzen sind unverbindlich und können sich ändern. Darum müssen wir uns Preisirrtümer, technische Veränderungen und deren Liefermöglichkeiten vorbehalten.

Massgebend ist der aktuelle Stand der Kollektion.

Bestellmodus - bitte immer angeben: 1. Modell-Name / 2. Bezug / 3. Modell-Type / 4. Komfortausstattungen / 5. Zusatzausstattungen / 5. Zusatzausstattungen / 7. Sitzhärte (Bei fehlender Angabe wird F2 bestätigt) / 8. Beizton / 9. Rückenoptik / 10. Armteilvariante

| Nr. | Artikel                             | Bild      | Beschreibung                                                                                                                                                                                           | Preise   |                |    |     |    |    |
|-----|-------------------------------------|-----------|--------------------------------------------------------------------------------------------------------------------------------------------------------------------------------------------------------|----------|----------------|----|-----|----|----|
| 1   | rV-Sessel / Ruhe- / Liege- / Relaxs | essel     |                                                                                                                                                                                                        | 1        |                |    |     |    |    |
|     |                                     |           |                                                                                                                                                                                                        | Aufpreis | Aufpreis Stoff |    |     |    |    |
|     |                                     |           |                                                                                                                                                                                                        |          | 14             | 19 | 20  | 22 | 25 |
|     |                                     |           | myCanyon-S<br>Grundversion: B - Körperdruck.                                                                                                                                                           |          |                |    |     |    |    |
| 1   | Relaxsessel                         |           | Verstellung der Fußstütze durch Körperdruck.<br>Stufenlose Verstellung der Rückenlehne durch<br>Gasdruckfeder.<br>Individuelle Kopfpolsterverstellung durch<br>Rastbeschlag mit Rückholfeder.          |          |                |    |     |    |    |
|     |                                     |           |                                                                                                                                                                                                        |          | Leder          |    |     |    |    |
|     |                                     |           |                                                                                                                                                                                                        |          | 56             | 58 | 59  | 60 | 63 |
|     |                                     |           | myCanyon-L<br>Grundversion: B - Körperdruck.                                                                                                                                                           |          |                |    |     |    |    |
| 2   | Relaxsessel                         |           | Verstellung der Fußstütze durch Körperdruck.<br>Stufenlose Verstellung der Rückenlehne durch<br>Gasdruckfeder.<br>Individuelle Kopfpolsterverstellung durch<br>Rastbeschlag mit Rückholfeder.          |          |                |    |     |    |    |
| Z   | Zubehör / Kleinteile                |           |                                                                                                                                                                                                        |          |                |    |     |    |    |
| 3   | F - 2 E-Motoren                     | <b>\$</b> | F - 2 E-Motoren.<br>Individuelle Verstellung der Fußstütze und<br>Rückenlehne durch 2 Elektro-Motoren.<br>Individuelle Kopfpolsterverstellung durch<br>Rastbeschlag mit Rückholfeder.                  |          | 2              | -  | -   | -  | -  |
| 4   | G - 2 E-Motoren + AH                | \$        | G - 2 E-Motoren und Aufstehhilfe.<br>Individuelle Verstellung der Fußstütze und<br>Rückenlehne durch 2 Elektro-Motoren und<br>Aufstehhilfe (max. 120 kg).<br>Individuelle Kopfpolsterverstellung durch |          |                | -  |     | 7  |    |
| 5   | MF - Maxi-Fußstütze                 | 7-        | Rastbeschlag mit Rückholfeder.<br>MF - Maxi-Fußstütze<br>Die Maxi-Fußstütze verlängert die Liegelänge<br>um ca. 7 cm.<br>Nur bei den Ergonomien Standard, Large und<br>xtra Large lieferbar.           |          | -              | -  | -   | -  | -  |
| 5.1 | MK - Maxi-Kopfpolster               | R         | MK - Maxi-Kopfpolster<br>um 7cm mehr Rückenlänge.<br>Bei allen Ergonomien und Ausstattungen lieferbar.<br>Gesamthöhe Rücken erhöht sich dabei um 2 cm.                                                 |          |                | -  | x=: | -  | -  |

| Nr. | Artikel        | Bild   | Beschreibung                                                                                                                                                                                                                                                                                                                                                                                                   | Preise |    |    |    |    |    |
|-----|----------------|--------|----------------------------------------------------------------------------------------------------------------------------------------------------------------------------------------------------------------------------------------------------------------------------------------------------------------------------------------------------------------------------------------------------------------|--------|----|----|----|----|----|
| 6   | turn&move      | 5 ye - | turn & move -<br>Schieben einfach gemacht.<br>Durch integrierte Rollen im Drehteller lässt sich der<br>Drehsessel einfach verschieben.<br>Funktion darf nur zum Schieben des Sessels<br>genutzt werden. Rollen müssen zum Sitzen immer<br>eingefahren werden. Bitte zusätzlich den Sessel<br>beim Verschieben vom Stromkreis lösen.<br>Nur bei den linsenförmigen Drehtellern Metall V6<br>und Holz V3 möglich |        | -  | -  | -  | -  | -  |
| 6.1 | AKK - Akku     | K      | Akku -<br>Die Zusatzausstattung Akku ermöglicht eine<br>einfache kabellose Nutzung des Relaxsessels.<br>Nur lieferbar mit den Funktionen F<br>(100 Verstellungen) und G<br>(ca. 65 Verstellungen).                                                                                                                                                                                                             |        | -  | -  | -  | -  | -  |
| 1   | Kissen         |        |                                                                                                                                                                                                                                                                                                                                                                                                                |        |    |    |    |    |    |
|     |                |        |                                                                                                                                                                                                                                                                                                                                                                                                                | Stoff  |    |    |    |    |    |
| 7   | Nackenkissen-S |        | myCanyon-S<br>Nackenkissen 38/19/6<br>mit Gegengewicht                                                                                                                                                                                                                                                                                                                                                         |        | 14 | 19 | 20 | 22 | 25 |
|     |                |        |                                                                                                                                                                                                                                                                                                                                                                                                                | Leder  |    |    |    |    |    |
|     |                |        |                                                                                                                                                                                                                                                                                                                                                                                                                |        | 56 | 58 | 59 | 60 | 63 |
| 8   | Nackenkissen-L |        | myCanyon-L<br>Nackenkissen 38/19/6<br>mit Gegengewicht                                                                                                                                                                                                                                                                                                                                                         |        |    |    |    |    |    |