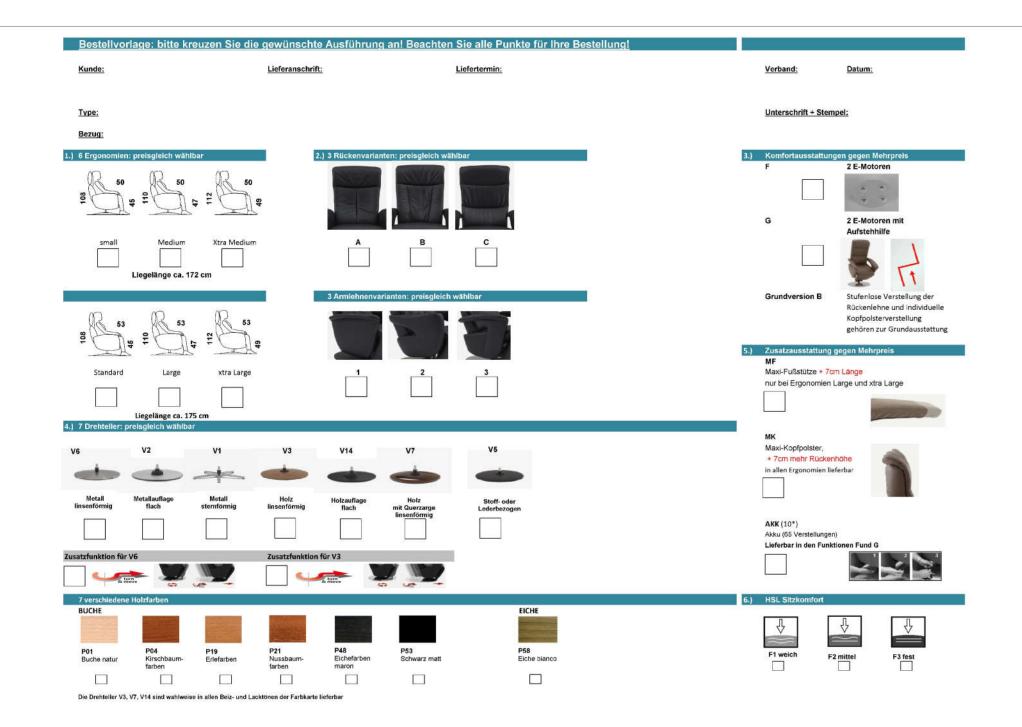

Massgebend ist der aktuelle Stand der Kollektion.

Bestellmodus - bitte immer angeben: 1. Modell-Name / 2. Bezug / 3. Modell-Type / 4. Komfortausstattungen / 5. Zusatzausstattungen / 5. Zusatzausstattungen / 7. Sitzhärte (Bei fehlender Angabe wird F2 bestätigt) / 8. Beizton / 9. Rückenoptik / 10. Armteilvariante

| Nr. | Artikel                             | Bild      | Beschreibung                                                                                                                                                                                           | Preise   |                |    |     |    |    |
|-----|-------------------------------------|-----------|--------------------------------------------------------------------------------------------------------------------------------------------------------------------------------------------------------|----------|----------------|----|-----|----|----|
| 1   | rV-Sessel / Ruhe- / Liege- / Relaxs | essel     |                                                                                                                                                                                                        | 1        |                |    |     |    |    |
|     |                                     |           |                                                                                                                                                                                                        | Aufpreis | Aufpreis Stoff |    |     |    |    |
|     |                                     |           |                                                                                                                                                                                                        |          | 14             | 19 | 20  | 22 | 25 |
|     |                                     |           | myCanyon-S<br>Grundversion: B - Körperdruck.                                                                                                                                                           |          |                |    |     |    |    |
| 1   | Relaxsessel                         |           | Verstellung der Fußstütze durch Körperdruck.<br>Stufenlose Verstellung der Rückenlehne durch<br>Gasdruckfeder.<br>Individuelle Kopfpolsterverstellung durch<br>Rastbeschlag mit Rückholfeder.          |          |                |    |     |    |    |
|     |                                     |           |                                                                                                                                                                                                        |          | Leder          |    |     |    |    |
|     |                                     |           |                                                                                                                                                                                                        |          | 56             | 58 | 59  | 60 | 63 |
|     |                                     |           | myCanyon-L<br>Grundversion: B - Körperdruck.                                                                                                                                                           |          |                |    |     |    |    |
| 2   | Relaxsessel                         |           | Verstellung der Fußstütze durch Körperdruck.<br>Stufenlose Verstellung der Rückenlehne durch<br>Gasdruckfeder.<br>Individuelle Kopfpolsterverstellung durch<br>Rastbeschlag mit Rückholfeder.          |          |                |    |     |    |    |
| Z   | Zubehör / Kleinteile                |           |                                                                                                                                                                                                        |          |                |    |     |    |    |
| 3   | F - 2 E-Motoren                     | <b>\$</b> | F - 2 E-Motoren.<br>Individuelle Verstellung der Fußstütze und<br>Rückenlehne durch 2 Elektro-Motoren.<br>Individuelle Kopfpolsterverstellung durch<br>Rastbeschlag mit Rückholfeder.                  |          | 2              | -  | -   | -  | -  |
| 4   | G - 2 E-Motoren + AH                | \$        | G - 2 E-Motoren und Aufstehhilfe.<br>Individuelle Verstellung der Fußstütze und<br>Rückenlehne durch 2 Elektro-Motoren und<br>Aufstehhilfe (max. 120 kg).<br>Individuelle Kopfpolsterverstellung durch |          |                | -  |     | 7  |    |
| 5   | MF - Maxi-Fußstütze                 | 7-        | Rastbeschlag mit Rückholfeder.<br>MF - Maxi-Fußstütze<br>Die Maxi-Fußstütze verlängert die Liegelänge<br>um ca. 7 cm.<br>Nur bei den Ergonomien Standard, Large und<br>xtra Large lieferbar.           |          | -              | -  | -   | -  | -  |
| 5.1 | MK - Maxi-Kopfpolster               | R         | MK - Maxi-Kopfpolster<br>um 7cm mehr Rückenlänge.<br>Bei allen Ergonomien und Ausstattungen lieferbar.<br>Gesamthöhe Rücken erhöht sich dabei um 2 cm.                                                 |          |                | -  | x=: | -  | -  |

| Nr. | Artikel        | Bild   | Beschreibung                                                                                                                                                                                                                                                                                                                                                                                                   | Preise |    |    |    |    |    |
|-----|----------------|--------|----------------------------------------------------------------------------------------------------------------------------------------------------------------------------------------------------------------------------------------------------------------------------------------------------------------------------------------------------------------------------------------------------------------|--------|----|----|----|----|----|
| 6   | turn&move      | 5 ye - | turn & move -<br>Schieben einfach gemacht.<br>Durch integrierte Rollen im Drehteller lässt sich der<br>Drehsessel einfach verschieben.<br>Funktion darf nur zum Schieben des Sessels<br>genutzt werden. Rollen müssen zum Sitzen immer<br>eingefahren werden. Bitte zusätzlich den Sessel<br>beim Verschieben vom Stromkreis lösen.<br>Nur bei den linsenförmigen Drehtellern Metall V6<br>und Holz V3 möglich |        | -  | -  | -  | -  | -  |
| 6.1 | AKK - Akku     | K      | Akku -<br>Die Zusatzausstattung Akku ermöglicht eine<br>einfache kabellose Nutzung des Relaxsessels.<br>Nur lieferbar mit den Funktionen F<br>(100 Verstellungen) und G<br>(ca. 65 Verstellungen).                                                                                                                                                                                                             |        | -  | -  | -  | -  | -  |
| 1   | Kissen         |        |                                                                                                                                                                                                                                                                                                                                                                                                                |        |    |    |    |    |    |
|     |                |        |                                                                                                                                                                                                                                                                                                                                                                                                                | Stoff  |    |    |    |    |    |
| 7   | Nackenkissen-S |        | myCanyon-S<br>Nackenkissen 38/19/6<br>mit Gegengewicht                                                                                                                                                                                                                                                                                                                                                         |        | 14 | 19 | 20 | 22 | 25 |
|     |                |        |                                                                                                                                                                                                                                                                                                                                                                                                                | Leder  |    |    |    |    |    |
|     |                |        |                                                                                                                                                                                                                                                                                                                                                                                                                |        | 56 | 58 | 59 | 60 | 63 |
| 8   | Nackenkissen-L |        | myCanyon-L<br>Nackenkissen 38/19/6<br>mit Gegengewicht                                                                                                                                                                                                                                                                                                                                                         |        |    |    |    |    |    |